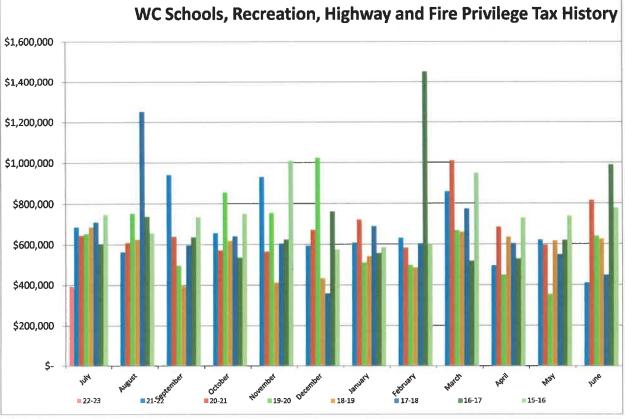

# Williamson County Privilege Tax Report

# Month of JUNE 2022

|                                                                                                                                                                                                                                                              | Adequate<br>School<br>Facilities                                             | Schools        | Recreation    | Fire         | Highway      |
|--------------------------------------------------------------------------------------------------------------------------------------------------------------------------------------------------------------------------------------------------------------|------------------------------------------------------------------------------|----------------|---------------|--------------|--------------|
|                                                                                                                                                                                                                                                              |                                                                              |                |               |              | - Inginiay   |
| Previous Balance                                                                                                                                                                                                                                             | 5,064,515.54                                                                 | 6,073,710.42   | 695,632,46    | 754,141.82   | 371,931.21   |
| Brentwood                                                                                                                                                                                                                                                    | 45,418.23                                                                    | 41,784.77      | 3,633.46      | 0.00         | 0.00         |
| Franklin                                                                                                                                                                                                                                                     | 62,000.73                                                                    | 57,040.67      | 4,960.06      | 0.00         | 0.00         |
| Fairview                                                                                                                                                                                                                                                     | 28,815.93                                                                    | 26,510.66      | 2,305.27      | 0.00         | 0.00         |
| Spring Hill                                                                                                                                                                                                                                                  | 23,490.72                                                                    | 21,611.46      | 1,879.26      | 0.00         | 0.00         |
| Thompson's Station                                                                                                                                                                                                                                           | 26,952.75                                                                    | 24,796.53      | 2,156.22      | 0.00         | 0.00         |
| Nolensville                                                                                                                                                                                                                                                  | 45,719.19                                                                    | 42,061.65      | 3,657.54      | 0.00         | 0.00         |
| Unincorporated Williamson County                                                                                                                                                                                                                             | 174,520.17                                                                   | 122,164.12     | 13,961.61     | 34,904.03    | 3,490,40     |
| Interest                                                                                                                                                                                                                                                     | 2,060.60                                                                     | 2,218.89       | 387.50        | 664.42       | 206.54       |
| Commercial                                                                                                                                                                                                                                                   |                                                                              |                |               |              |              |
| Monthly Total                                                                                                                                                                                                                                                | 408,978.32                                                                   | 338,188.75     | 32,940.92     | 35,568.45    | 3,696.94     |
| Cumulative Total                                                                                                                                                                                                                                             | 5,473,493.86                                                                 | 6,411,899.17   | 728,573.38    | 789,710.27   | 375,628.15   |
| FSSD Monthly Appropriations                                                                                                                                                                                                                                  | 27,922.32                                                                    | 33,241,45      |               |              |              |
| Monthly Appropriations                                                                                                                                                                                                                                       | 307,411.93                                                                   | 55,241.45      |               |              |              |
| Cumulative Appropriations                                                                                                                                                                                                                                    | 88,688,736.18                                                                | 141,750,477.78 | 13,969,622.52 | 3,738,587.97 | 7,123,933.59 |
| Net Revenue                                                                                                                                                                                                                                                  | 5,138,159.61                                                                 | 6,378,657.72   | 728,573.38    | 789,710.27   | 375,628.15   |
| Appropriations:<br>Adequate Schools/ May '21 Cities payable<br>Adequate Schools/May '21 FSSD payable<br>Schools/May '21 FSSD payable<br>Adequate Schools/ June '21 Cities payable<br>Adequate Schools/June '21 FSSD payable<br>Schools/June '21 FSSD payable | 185,336.61<br>10,184.90<br>12,320.27<br>122,075.32<br>17,737.42<br>20,921.18 |                |               |              |              |

# Month of JULY 2022

|                                                | Adequate<br>School<br>Facilities | Schools        | Recreation             | Fire               | Highway      |
|------------------------------------------------|----------------------------------|----------------|------------------------|--------------------|--------------|
| Previous Balance                               | 5,138,159.61                     | 6,378,657,72   | 700 570 00             | 790 740 07         | 275 629 45   |
| Brentwood                                      | 15,666.75                        | 14,413,41      | 728,573.38<br>1.253.34 | 789,710.27<br>0.00 | 375,628.15   |
| Franklin                                       |                                  | ,              |                        |                    | 0.00         |
| Fairview                                       | 55,471.68                        | 51,033.95      | 4,437.73               | 0.00               | 0.00         |
|                                                | 5,048.01                         | 4,644.17       | 403.84                 | 0.00               | 0.00         |
| Spring Hill                                    | 21,724.56                        | 19,986.60      | 1,737.96               | 0.00               | 0.00         |
| Thompson's Station                             | 38,041.74                        | 34,998.40      | 3,043.34               | 0.00               | 0.00         |
| Nolensville                                    | 23,211.54                        | 21,354.62      | 1,856.92               | 0.00               | 0.00         |
| Unincorporated Williamson County               | 229,077.09                       | 160,353.96     | 18,326.17              | 45,815.42          | 4,581.54     |
| Interest                                       | 3,315.08                         | 3,476.89       | 581.26                 | 971.87             | 296.05       |
| Commercial                                     |                                  |                |                        |                    |              |
| Monthly Total                                  | 391,556.45                       | 310,262.00     | 31,640.56              | 46,787.29          | 4,877.59     |
| Cumulative Total                               | 5,529,716.06                     | 6,688,919.72   | 760,213.94             | 836,497.56         | 380,505.74   |
| FSSD Monthly Appropriations                    | 0.00                             | 0.00           |                        |                    |              |
| Monthly Appropriations                         | 5,500,000.00                     | 6,500,000.00   | 550,000.00             | 261,804.00         |              |
| Cumulative Appropriations                      | 94,188,736.18                    | 148,250,477.78 | 14,519,622.52          | 3,738,587.97       | 7,123,933.59 |
| Net Revenue                                    | 29,716.06                        | 188,919.72     | 210,213.94             | 574,693.56         | 380,505.74   |
| Appropriations:<br>Education Resolution 7-22-5 | 6,500,000.00                     |                |                        |                    |              |