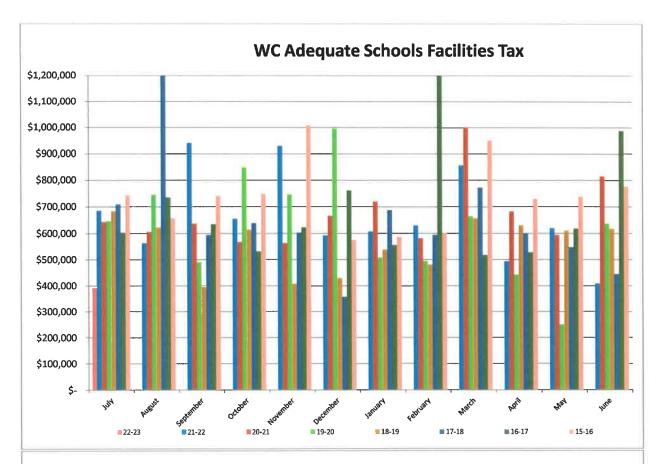

# Williamson County Privilege Tax Report

# Month of JUNE 2022

|                                                                                                                                                                                                                                                              | Adequate<br>School<br>Facilities                                             | Schools        | Recreation    | Fire         | Highway      |
|--------------------------------------------------------------------------------------------------------------------------------------------------------------------------------------------------------------------------------------------------------------|------------------------------------------------------------------------------|----------------|---------------|--------------|--------------|
|                                                                                                                                                                                                                                                              |                                                                              |                |               |              | - Inginiay   |
| Previous Balance                                                                                                                                                                                                                                             | 5,064,515.54                                                                 | 6,073,710.42   | 695,632,46    | 754,141.82   | 371,931.21   |
| Brentwood                                                                                                                                                                                                                                                    | 45,418.23                                                                    | 41,784.77      | 3,633.46      | 0.00         | 0.00         |
| Franklin                                                                                                                                                                                                                                                     | 62,000.73                                                                    | 57,040.67      | 4,960.06      | 0.00         | 0.00         |
| Fairview                                                                                                                                                                                                                                                     | 28,815.93                                                                    | 26,510.66      | 2,305.27      | 0.00         | 0.00         |
| Spring Hill                                                                                                                                                                                                                                                  | 23,490.72                                                                    | 21,611.46      | 1,879.26      | 0.00         | 0.00         |
| Thompson's Station                                                                                                                                                                                                                                           | 26,952.75                                                                    | 24,796.53      | 2,156.22      | 0.00         | 0.00         |
| Nolensville                                                                                                                                                                                                                                                  | 45,719.19                                                                    | 42,061.65      | 3,657.54      | 0.00         | 0.00         |
| Unincorporated Williamson County                                                                                                                                                                                                                             | 174,520.17                                                                   | 122,164.12     | 13,961.61     | 34,904.03    | 3,490,40     |
| Interest                                                                                                                                                                                                                                                     | 2,060.60                                                                     | 2,218.89       | 387.50        | 664.42       | 206.54       |
| Commercial                                                                                                                                                                                                                                                   |                                                                              |                |               |              |              |
| Monthly Total                                                                                                                                                                                                                                                | 408,978.32                                                                   | 338,188.75     | 32,940.92     | 35,568.45    | 3,696.94     |
| Cumulative Total                                                                                                                                                                                                                                             | 5,473,493.86                                                                 | 6,411,899.17   | 728,573.38    | 789,710.27   | 375,628.15   |
| FSSD Monthly Appropriations                                                                                                                                                                                                                                  | 27,922.32                                                                    | 33,241,45      |               |              |              |
| Monthly Appropriations                                                                                                                                                                                                                                       | 307,411.93                                                                   | 55,241.45      |               |              |              |
| Cumulative Appropriations                                                                                                                                                                                                                                    | 88,688,736.18                                                                | 141,750,477.78 | 13,969,622.52 | 3,738,587.97 | 7,123,933.59 |
| Net Revenue                                                                                                                                                                                                                                                  | 5,138,159.61                                                                 | 6,378,657.72   | 728,573.38    | 789,710.27   | 375,628.15   |
| Appropriations:<br>Adequate Schools/ May '21 Cities payable<br>Adequate Schools/May '21 FSSD payable<br>Schools/May '21 FSSD payable<br>Adequate Schools/ June '21 Cities payable<br>Adequate Schools/June '21 FSSD payable<br>Schools/June '21 FSSD payable | 185,336.61<br>10,184.90<br>12,320.27<br>122,075.32<br>17,737.42<br>20,921.18 |                |               |              |              |

# Month of JULY 2022

|                                                | Adequate<br>School<br>Facilities | Schools        | Recreation             | Fire               | Highway      |
|------------------------------------------------|----------------------------------|----------------|------------------------|--------------------|--------------|
| Previous Balance                               | 5,138,159.61                     | 6,378,657,72   | 700 570 00             | 790 740 07         | 275 629 45   |
| Brentwood                                      | 15,666.75                        | 14,413,41      | 728,573.38<br>1.253.34 | 789,710.27<br>0.00 | 375,628.15   |
| Franklin                                       |                                  | ,              |                        |                    | 0.00         |
| Fairview                                       | 55,471.68                        | 51,033.95      | 4,437.73               | 0.00               | 0.00         |
|                                                | 5,048.01                         | 4,644.17       | 403.84                 | 0.00               | 0.00         |
| Spring Hill                                    | 21,724.56                        | 19,986.60      | 1,737.96               | 0.00               | 0.00         |
| Thompson's Station                             | 38,041.74                        | 34,998.40      | 3,043.34               | 0.00               | 0.00         |
| Nolensville                                    | 23,211.54                        | 21,354.62      | 1,856.92               | 0.00               | 0.00         |
| Unincorporated Williamson County               | 229,077.09                       | 160,353.96     | 18,326.17              | 45,815.42          | 4,581.54     |
| Interest                                       | 3,315.08                         | 3,476.89       | 581.26                 | 971.87             | 296.05       |
| Commercial                                     |                                  |                |                        |                    |              |
| Monthly Total                                  | 391,556.45                       | 310,262.00     | 31,640.56              | 46,787.29          | 4,877.59     |
| Cumulative Total                               | 5,529,716.06                     | 6,688,919.72   | 760,213.94             | 836,497.56         | 380,505.74   |
| FSSD Monthly Appropriations                    | 0.00                             | 0.00           |                        |                    |              |
| Monthly Appropriations                         | 5,500,000.00                     | 6,500,000.00   | 550,000.00             | 261,804.00         |              |
| Cumulative Appropriations                      | 94,188,736.18                    | 148,250,477.78 | 14,519,622.52          | 3,738,587.97       | 7,123,933.59 |
| Net Revenue                                    | 29,716.06                        | 188,919.72     | 210,213.94             | 574,693.56         | 380,505.74   |
| Appropriations:<br>Education Resolution 7-22-5 | 6,500,000.00                     |                |                        |                    |              |